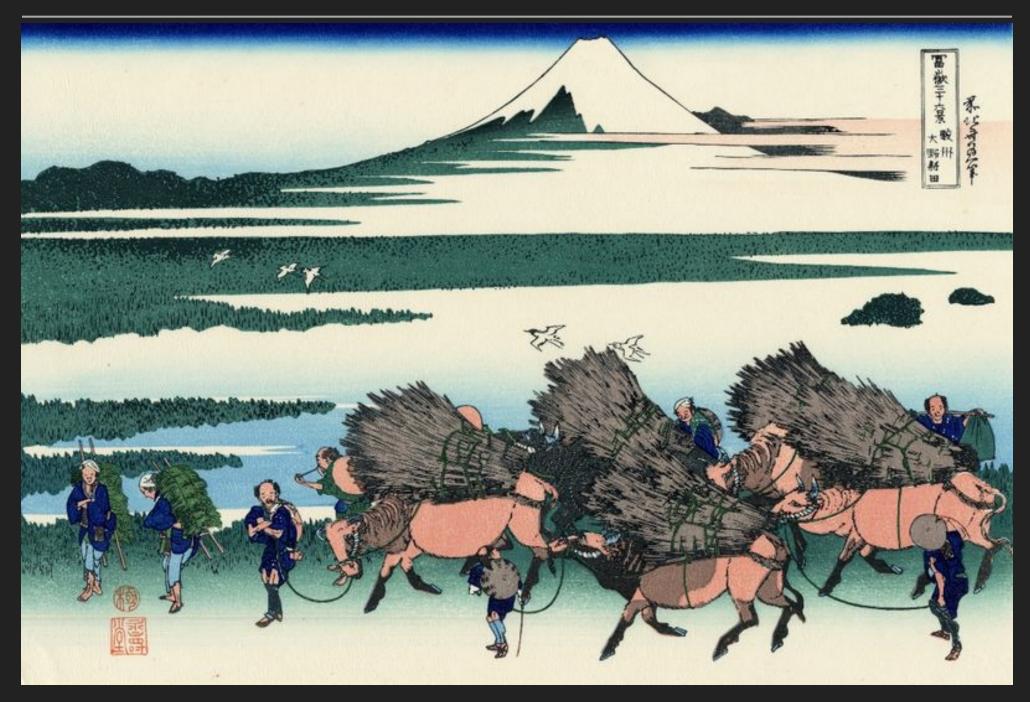

# KATSUSHIKA HOKUSAI

# 10 VIEWS OF MOUNT FUJI MIOLINA : MIOI TANAKA / LYNN BECHTOLD

### 10 VIEWS OF MOUNT FUJI: I. HONJO TATEKAWA, THE TIMBERYARD AT HONJO



#### 10 VIEWS OF MOUNT FUJI: II. PLEASURE DISTRICT AT SENJU



#### 10 VIEWS OF MOUNT FUJI: III. GOTEN-YAMA-HILL, SHINAGAWA ON THE TOKAIDO



#### 10 VIEWS OF MOUNT FUJI: IV. NAKAHARA IN THE SAGAMI PROVINCE



#### 10 VIEWS OF MOUNT FUJI: V. DAWN AT ISAWA IN THE KAI PROVINCE



#### 10 VIEWS OF MOUNT FUJI: VI. THE BACK OF THE FUJI FROM THE MINOBU RIVER



#### 10 VIEWS OF MOUNT FUJI: VII. ONO SHINDEN IN THE SURUGA PROVINCE



#### 10 VIEWS OF MOUNT FUJI: VIII. THE TEA PLANTATION OF KATAKURA IN THE SURUGA PROVINCE



#### 10 VIEWS OF MOUNT FUJI: IX. THE FUJI FROM KANAYA ON THE TOKAIDO



## 10 VIEWS OF MOUNT FUJI: X. CLIMBING ON FUJI