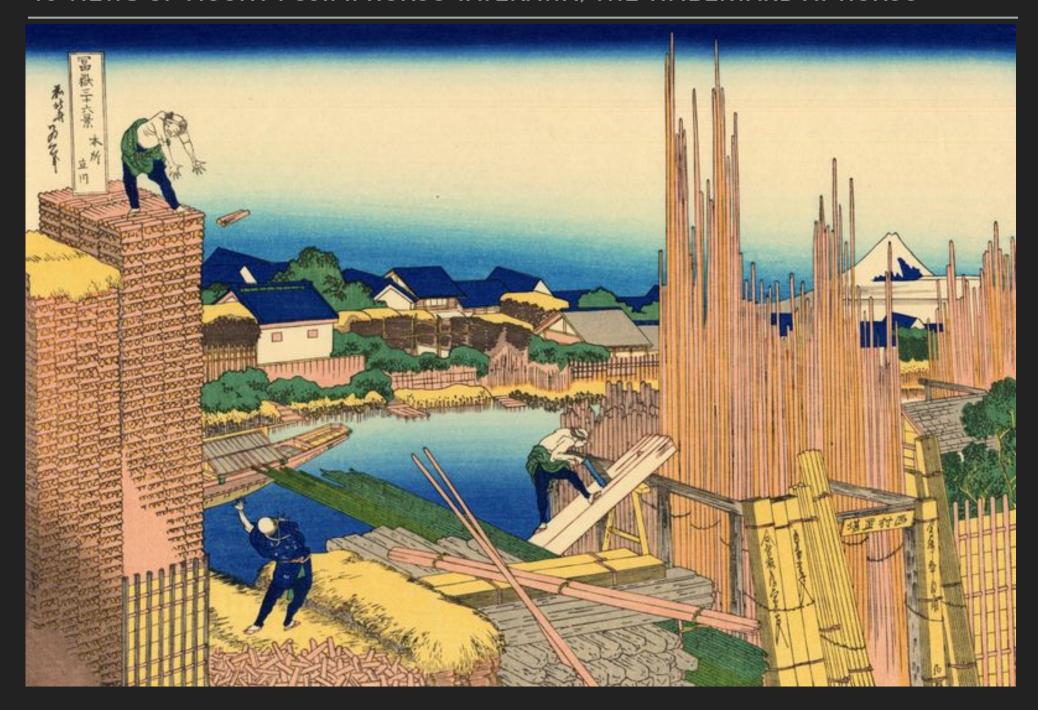

# KATSUSHIKA HOKUSAI

# 10 VIEWS OF MOUNT FUJI MIOLINA : MIOI TANAKA / LYNN BECHTOLD

### 10 VIEWS OF MOUNT FUJI: I. HONJO TATEKAWA, THE TIMBERYARD AT HONJO



#### 10 VIEWS OF MOUNT FUJI: II. PLEASURE DISTRICT AT SENJU



#### 10 VIEWS OF MOUNT FUJI: III. GOTEN-YAMA-HILL, SHINAGAWA ON THE TOKAIDO



#### 10 VIEWS OF MOUNT FUJI: IV. NAKAHARA IN THE SAGAMI PROVINCE



#### 10 VIEWS OF MOUNT FUJI: V. DAWN AT ISAWA IN THE KAI PROVINCE



#### 10 VIEWS OF MOUNT FUJI: VI. THE BACK OF THE FUJI FROM THE MINOBU RIVER



#### 10 VIEWS OF MOUNT FUJI: VII. ONO SHINDEN IN THE SURUGA PROVINCE



#### 10 VIEWS OF MOUNT FUJI: VIII. THE TEA PLANTATION OF KATAKURA IN THE SURUGA PROVINCE



#### 10 VIEWS OF MOUNT FUJI: IX. THE FUJI FROM KANAYA ON THE TOKAIDO



## 10 VIEWS OF MOUNT FUJI: X. CLIMBING ON FUJI