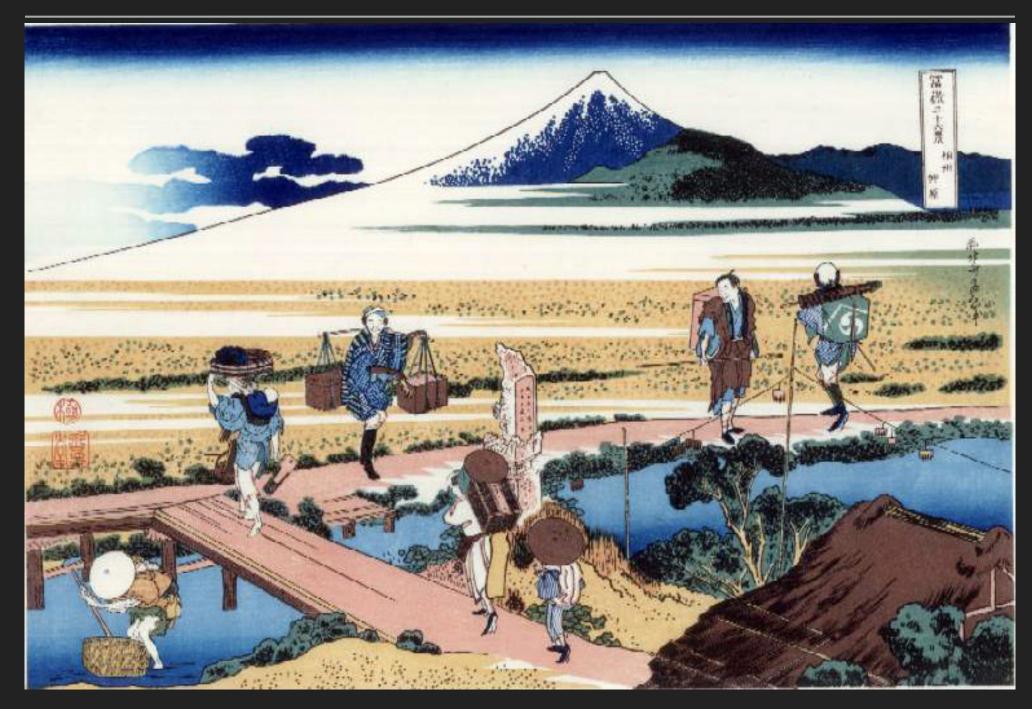

# KATSUSHIKA HOKUSAI

# 10 VIEWS OF MOUNT FUJI MIOLINA : MIOI TANAKA / LYNN BECHTOLD

### 10 VIEWS OF MOUNT FUJI: I. HONJO TATEKAWA, THE TIMBERYARD AT HONJO



#### 10 VIEWS OF MOUNT FUJI: II. PLEASURE DISTRICT AT SENJU



#### 10 VIEWS OF MOUNT FUJI: III. GOTEN-YAMA-HILL, SHINAGAWA ON THE TOKAIDO



#### 10 VIEWS OF MOUNT FUJI: IV. NAKAHARA IN THE SAGAMI PROVINCE



#### 10 VIEWS OF MOUNT FUJI: V. DAWN AT ISAWA IN THE KAI PROVINCE



#### 10 VIEWS OF MOUNT FUJI: VI. THE BACK OF THE FUJI FROM THE MINOBU RIVER



#### 10 VIEWS OF MOUNT FUJI: VII. ONO SHINDEN IN THE SURUGA PROVINCE



#### 10 VIEWS OF MOUNT FUJI: VIII. THE TEA PLANTATION OF KATAKURA IN THE SURUGA PROVINCE



#### 10 VIEWS OF MOUNT FUJI: IX. THE FUJI FROM KANAYA ON THE TOKAIDO



## 10 VIEWS OF MOUNT FUJI: X. CLIMBING ON FUJI