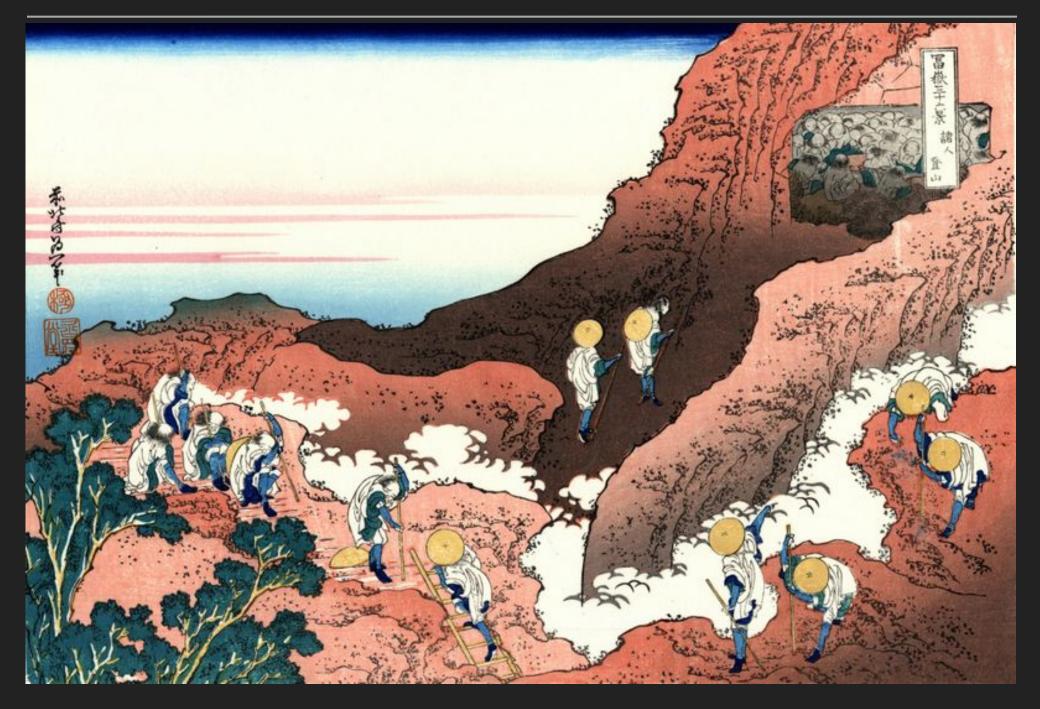

KATSUSHIKA HOKUSAI

# 10 VIEWS OF MOUNT FUJI MIOLINA : MIOI TANAKA / LYNN BECHTOLD

### 10 VIEWS OF MOUNT FUJI: I. HONJO TATEKAWA, THE TIMBERYARD AT HONJO



#### 10 VIEWS OF MOUNT FUJI: II. PLEASURE DISTRICT AT SENJU



#### 10 VIEWS OF MOUNT FUJI: III. GOTEN-YAMA-HILL, SHINAGAWA ON THE TOKAIDO



#### 10 VIEWS OF MOUNT FUJI: IV. NAKAHARA IN THE SAGAMI PROVINCE



#### 10 VIEWS OF MOUNT FUJI: V. DAWN AT ISAWA IN THE KAI PROVINCE



#### 10 VIEWS OF MOUNT FUJI: VI. THE BACK OF THE FUJI FROM THE MINOBU RIVER



#### 10 VIEWS OF MOUNT FUJI: VII. ONO SHINDEN IN THE SURUGA PROVINCE



#### 10 VIEWS OF MOUNT FUJI: VIII. THE TEA PLANTATION OF KATAKURA IN THE SURUGA PROVINCE



#### 10 VIEWS OF MOUNT FUJI: IX. THE FUJI FROM KANAYA ON THE TOKAIDO



## 10 VIEWS OF MOUNT FUJI: X. CLIMBING ON FUJI