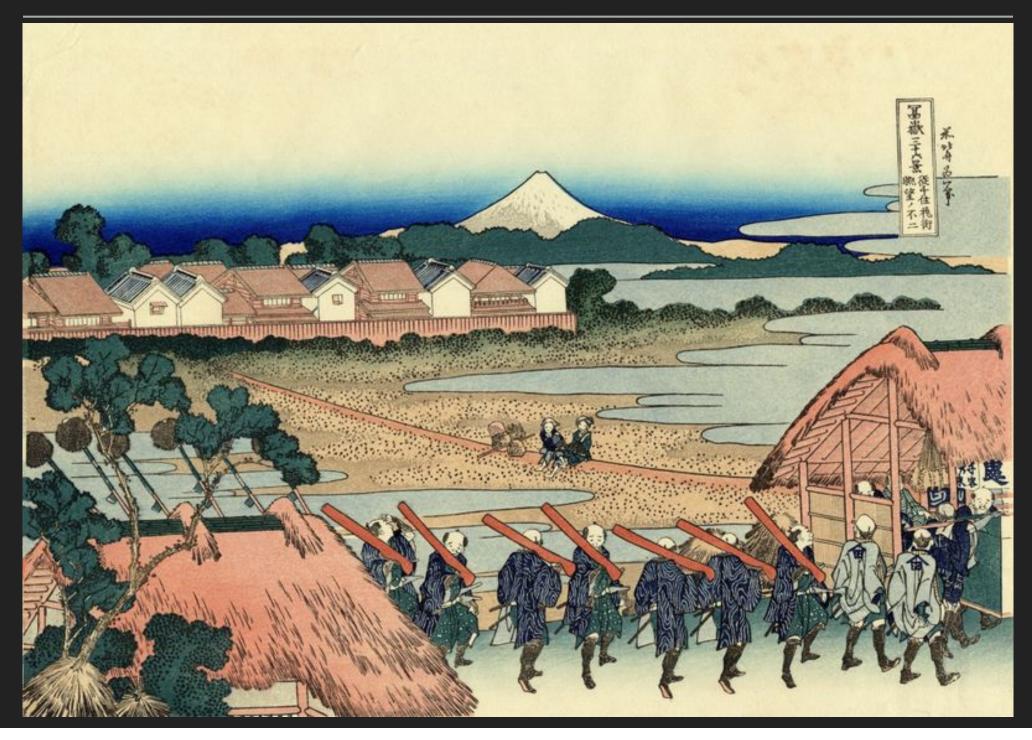

# KATSUSHIKA HOKUSAI

# 10 VIEWS OF MOUNT FUJI MIOLINA : MIOI TANAKA / LYNN BECHTOLD

### 10 VIEWS OF MOUNT FUJI: I. HONJO TATEKAWA, THE TIMBERYARD AT HONJO



#### 10 VIEWS OF MOUNT FUJI: II. PLEASURE DISTRICT AT SENJU



#### 10 VIEWS OF MOUNT FUJI: III. GOTEN-YAMA-HILL, SHINAGAWA ON THE TOKAIDO



#### 10 VIEWS OF MOUNT FUJI: IV. NAKAHARA IN THE SAGAMI PROVINCE



#### 10 VIEWS OF MOUNT FUJI: V. DAWN AT ISAWA IN THE KAI PROVINCE



#### 10 VIEWS OF MOUNT FUJI: VI. THE BACK OF THE FUJI FROM THE MINOBU RIVER



#### 10 VIEWS OF MOUNT FUJI: VII. ONO SHINDEN IN THE SURUGA PROVINCE



#### 10 VIEWS OF MOUNT FUJI: VIII. THE TEA PLANTATION OF KATAKURA IN THE SURUGA PROVINCE



#### 10 VIEWS OF MOUNT FUJI: IX. THE FUJI FROM KANAYA ON THE TOKAIDO



## 10 VIEWS OF MOUNT FUJI: X. CLIMBING ON FUJI