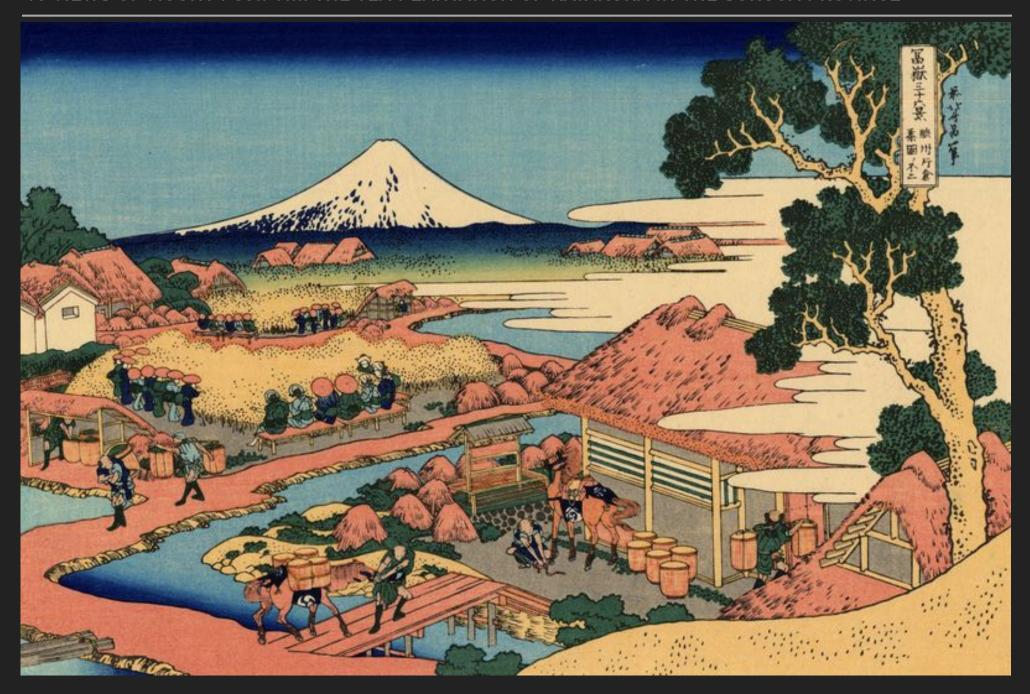

# KATSUSHIKA HOKUSAI

# 10 VIEWS OF MOUNT FUJI MIOLINA : MIOI TANAKA / LYNN BECHTOLD

### 10 VIEWS OF MOUNT FUJI: I. HONJO TATEKAWA, THE TIMBERYARD AT HONJO



#### 10 VIEWS OF MOUNT FUJI: II. PLEASURE DISTRICT AT SENJU



#### 10 VIEWS OF MOUNT FUJI: III. GOTEN-YAMA-HILL, SHINAGAWA ON THE TOKAIDO



#### 10 VIEWS OF MOUNT FUJI: IV. NAKAHARA IN THE SAGAMI PROVINCE



#### 10 VIEWS OF MOUNT FUJI: V. DAWN AT ISAWA IN THE KAI PROVINCE



#### 10 VIEWS OF MOUNT FUJI: VI. THE BACK OF THE FUJI FROM THE MINOBU RIVER



#### 10 VIEWS OF MOUNT FUJI: VII. ONO SHINDEN IN THE SURUGA PROVINCE



#### 10 VIEWS OF MOUNT FUJI: VIII. THE TEA PLANTATION OF KATAKURA IN THE SURUGA PROVINCE



#### 10 VIEWS OF MOUNT FUJI: IX. THE FUJI FROM KANAYA ON THE TOKAIDO



## 10 VIEWS OF MOUNT FUJI: X. CLIMBING ON FUJI