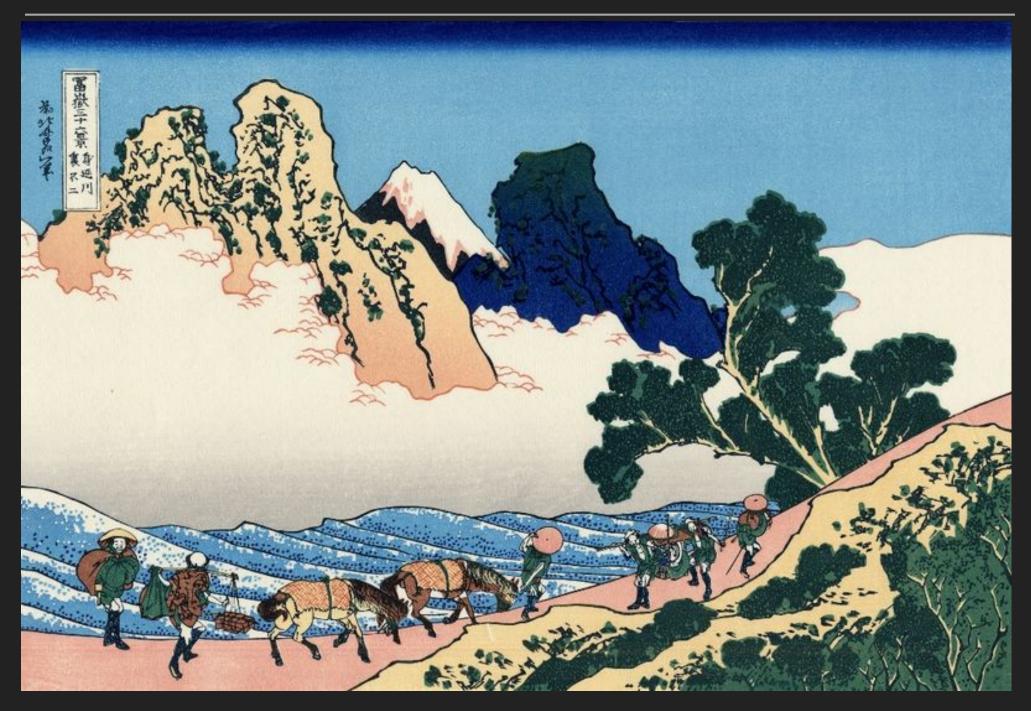

# KATSUSHIKA HOKUSAI

# 10 VIEWS OF MOUNT FUJI MIOLINA : MIOI TANAKA / LYNN BECHTOLD

### 10 VIEWS OF MOUNT FUJI: I. HONJO TATEKAWA, THE TIMBERYARD AT HONJO



#### 10 VIEWS OF MOUNT FUJI: II. PLEASURE DISTRICT AT SENJU



#### 10 VIEWS OF MOUNT FUJI: III. GOTEN-YAMA-HILL, SHINAGAWA ON THE TOKAIDO



#### 10 VIEWS OF MOUNT FUJI: IV. NAKAHARA IN THE SAGAMI PROVINCE



#### 10 VIEWS OF MOUNT FUJI: V. DAWN AT ISAWA IN THE KAI PROVINCE



#### 10 VIEWS OF MOUNT FUJI: VI. THE BACK OF THE FUJI FROM THE MINOBU RIVER



#### 10 VIEWS OF MOUNT FUJI: VII. ONO SHINDEN IN THE SURUGA PROVINCE



#### 10 VIEWS OF MOUNT FUJI: VIII. THE TEA PLANTATION OF KATAKURA IN THE SURUGA PROVINCE



#### 10 VIEWS OF MOUNT FUJI: IX. THE FUJI FROM KANAYA ON THE TOKAIDO



## 10 VIEWS OF MOUNT FUJI: X. CLIMBING ON FUJI