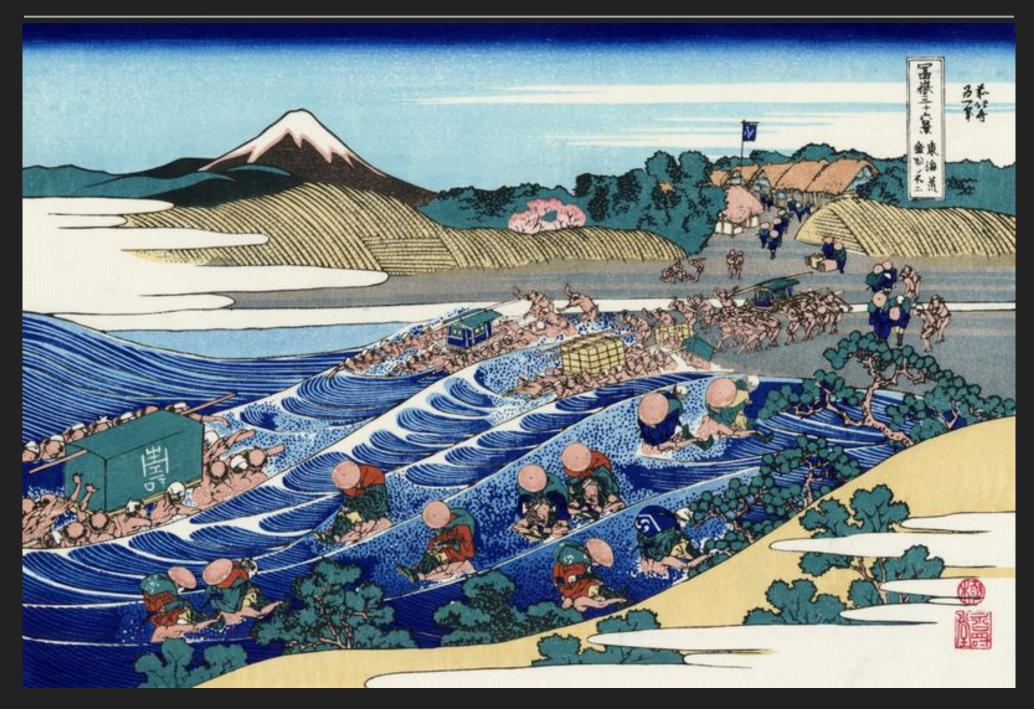

# KATSUSHIKA HOKUSAI

# 10 VIEWS OF MOUNT FUJI MIOLINA : MIOI TANAKA / LYNN BECHTOLD

### 10 VIEWS OF MOUNT FUJI: I. HONJO TATEKAWA, THE TIMBERYARD AT HONJO



#### 10 VIEWS OF MOUNT FUJI: II. PLEASURE DISTRICT AT SENJU



#### 10 VIEWS OF MOUNT FUJI: III. GOTEN-YAMA-HILL, SHINAGAWA ON THE TOKAIDO



#### 10 VIEWS OF MOUNT FUJI: IV. NAKAHARA IN THE SAGAMI PROVINCE



#### 10 VIEWS OF MOUNT FUJI: V. DAWN AT ISAWA IN THE KAI PROVINCE



#### 10 VIEWS OF MOUNT FUJI: VI. THE BACK OF THE FUJI FROM THE MINOBU RIVER



#### 10 VIEWS OF MOUNT FUJI: VII. ONO SHINDEN IN THE SURUGA PROVINCE



#### 10 VIEWS OF MOUNT FUJI: VIII. THE TEA PLANTATION OF KATAKURA IN THE SURUGA PROVINCE



#### 10 VIEWS OF MOUNT FUJI: IX. THE FUJI FROM KANAYA ON THE TOKAIDO



## 10 VIEWS OF MOUNT FUJI: X. CLIMBING ON FUJI