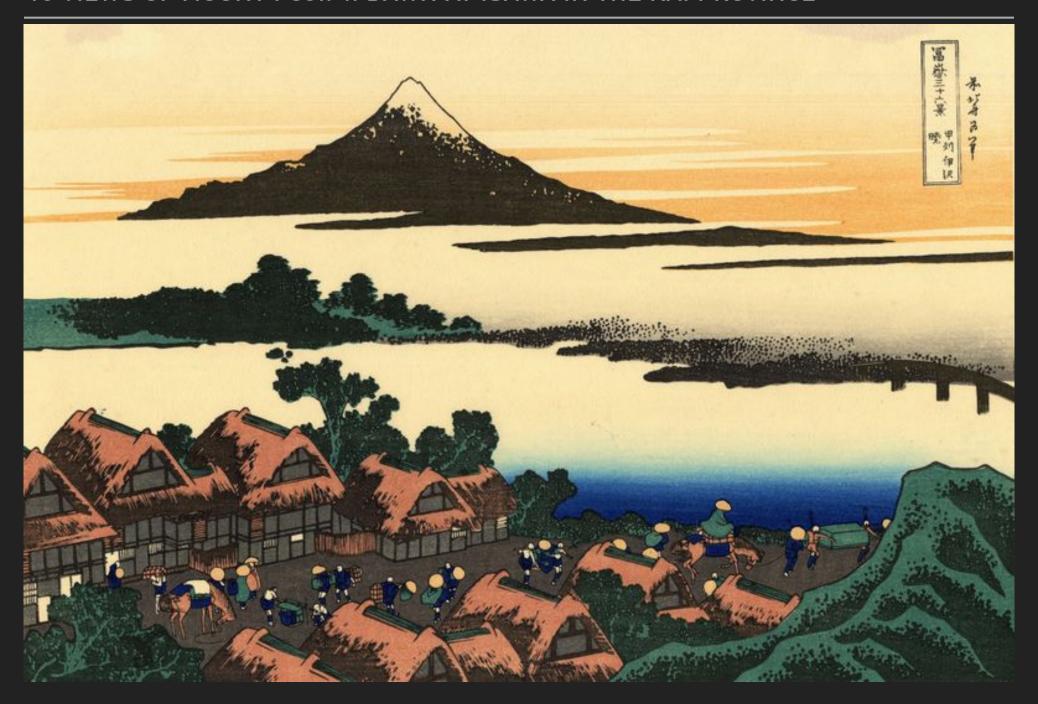

# KATSUSHIKA HOKUSAI

# 10 VIEWS OF MOUNT FUJI MIOLINA : MIOI TANAKA / LYNN BECHTOLD

### 10 VIEWS OF MOUNT FUJI: I. HONJO TATEKAWA, THE TIMBERYARD AT HONJO



#### 10 VIEWS OF MOUNT FUJI: II. PLEASURE DISTRICT AT SENJU



#### 10 VIEWS OF MOUNT FUJI: III. GOTEN-YAMA-HILL, SHINAGAWA ON THE TOKAIDO



#### 10 VIEWS OF MOUNT FUJI: IV. NAKAHARA IN THE SAGAMI PROVINCE



#### 10 VIEWS OF MOUNT FUJI: V. DAWN AT ISAWA IN THE KAI PROVINCE



#### 10 VIEWS OF MOUNT FUJI: VI. THE BACK OF THE FUJI FROM THE MINOBU RIVER



#### 10 VIEWS OF MOUNT FUJI: VII. ONO SHINDEN IN THE SURUGA PROVINCE



#### 10 VIEWS OF MOUNT FUJI: VIII. THE TEA PLANTATION OF KATAKURA IN THE SURUGA PROVINCE



#### 10 VIEWS OF MOUNT FUJI: IX. THE FUJI FROM KANAYA ON THE TOKAIDO



## 10 VIEWS OF MOUNT FUJI: X. CLIMBING ON FUJI