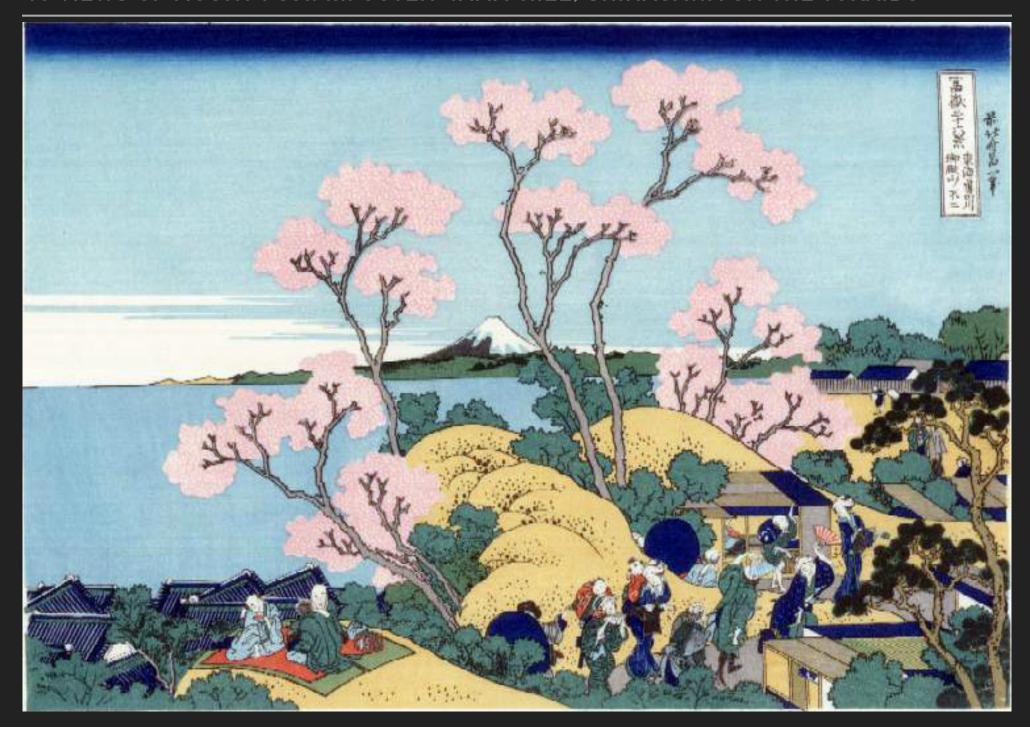

# KATSUSHIKA HOKUSAI

# 10 VIEWS OF MOUNT FUJI MIOLINA : MIOI TANAKA / LYNN BECHTOLD

### 10 VIEWS OF MOUNT FUJI: I. HONJO TATEKAWA, THE TIMBERYARD AT HONJO



#### 10 VIEWS OF MOUNT FUJI: II. PLEASURE DISTRICT AT SENJU



#### 10 VIEWS OF MOUNT FUJI: III. GOTEN-YAMA-HILL, SHINAGAWA ON THE TOKAIDO



#### 10 VIEWS OF MOUNT FUJI: IV. NAKAHARA IN THE SAGAMI PROVINCE



#### 10 VIEWS OF MOUNT FUJI: V. DAWN AT ISAWA IN THE KAI PROVINCE



#### 10 VIEWS OF MOUNT FUJI: VI. THE BACK OF THE FUJI FROM THE MINOBU RIVER



#### 10 VIEWS OF MOUNT FUJI: VII. ONO SHINDEN IN THE SURUGA PROVINCE



#### 10 VIEWS OF MOUNT FUJI: VIII. THE TEA PLANTATION OF KATAKURA IN THE SURUGA PROVINCE



#### 10 VIEWS OF MOUNT FUJI: IX. THE FUJI FROM KANAYA ON THE TOKAIDO



## 10 VIEWS OF MOUNT FUJI: X. CLIMBING ON FUJI